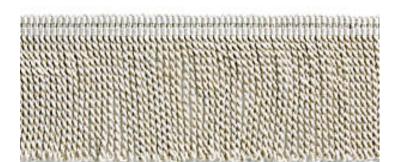

## CARLYLE BULLION

## WINTER • SC 0001 FX1502

Bullions from the Novanta Passementerie Collection by Scalamandré

SHOWING 7" ACROSS

APPROX. 3" / 7.62 cm

MATERIAL WIDTH

APPROX. REPEAT . . HORIZONTAL 0" / 0 cm

VERTICAL 0" / 0 cm

CONTENT . . . . . 96% RAYON 4% FIBRANNE
SUGGESTED USE . . LIGHT DUTY MULTIPURPOSE

## **DESIGN INSPIRATION**

Each strand of this fine, 3" bullion offers a nuanced play of color. Named for the iconic New York hotel, Carlyle Bullion adds a sophisticated detail to the leading edge of drapery, pillows, and lampshades. Colorways coordinate with Helena Braid, Gripsholm Brush Fringe and Plaza Tassel Fringe.