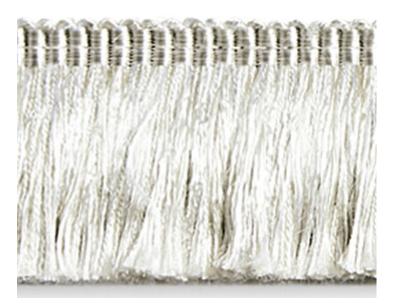

WIDTH | 1.5" / 3.81 cm                             |
|---------------------------|--------------------------------------------|
| APPROX. REPEAT            | HORIZONTAL 0" / 0 cm<br>VERTICAL 0" / 0 cm |
| CONTENT                   | 52% FIBRANNE 45 % RAYON 3% POLYESTER       |
| SUGGESTED USE             | LIGHT DUTY MULTIPURPOSE                    |
| MADE IN                   | CHINA                                      |
| STOCKED IN                | SUPPLIERS WAREHOUSE U.S.A.                 |



## DESIGN INSPIRATION

The Gripsholm Brush Fringe is a fresh take on a silk Scalamandré classic. Each colorway is composed of several tones blended together for a lively effect. The colorways of this timeless brush fringe coordinate with Helena Braid, Plaza Tassel Fringe and Carlyle Bullion.



DETAIL IMAGE