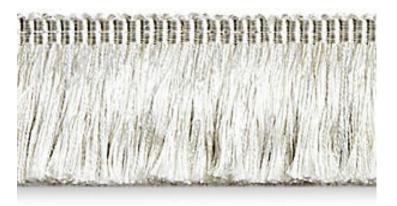

## GRIPSHOLM BRUSH FRINGE

## WINTER • SC 0001 FC1497

Fringes from the Novanta Passementerie Collection by Scalamandré

SHOWING 3" ACROSS

| APPROX.<br>MATERIAL WIDTH | 1.5" / 3.81 cm                             |
|---------------------------|--------------------------------------------|
| APPROX. REPEAT            | HORIZONTAL 0" / 0 cm<br>VERTICAL 0" / 0 cm |
| CONTENT                   | 52% FIBRANNE 45 % RAYON 3% POLYESTER       |
| SUGGESTED USE             | LIGHT DUTY MULTIPURPOSE                    |
| MADE IN                   | CHINA                                      |
| STOCKED IN                | SUPPLIERS WAREHOUSE U.S.A.                 |

## DESIGN INSPIRATION

The Gripsholm Brush Fringe is a fresh take on a silk Scalamandré classic. Each colorway is composed of several tones blended together for a lively effect. The colorways of this timeless brush fringe coordinate with Helena Braid, Plaza Tassel Fringe and Carlyle Bullion.