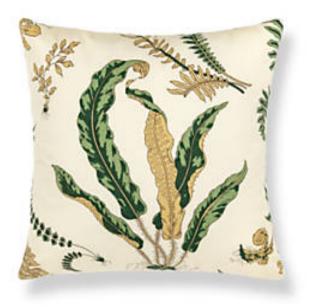

## ELSIE DE WOLFE OUTDOOR PILLOW 22 X 22 - GREENS ON OFF-WHITE • SC 0001 ELSIEOUT

Printed Fabrics by The House of Scalamandré

WHAT MAKES THIS PILLOW SPECIAL

"Featuring luxury textiles from The House of Scalamandre, this indoor-outdoor pillow was thoughtfully curated by our design team and sewn together with care in the USA. Effortlessly incorporate a piece of our rich history and signature aesthetic into your home, and shop our pre-styled pillows, made for you! For custom pillows featuring any of our other textiles, please contact pillows@scalamandre.com. Pillows are available with or without trim."