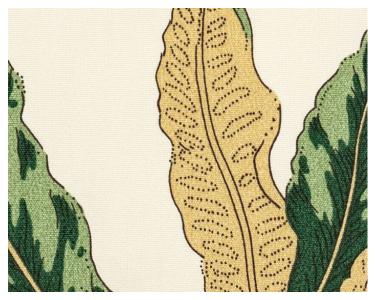

|
|---------------|-----------------------------------------------------------------------------|
| FIBER CONTENT | 100% SOLUTION DYED ACRYLIC                                                  |
|               | HIDDEN ZIPPER<br>OUTDOOR 100% POLYESTER FILL (10-DENIER)<br>INSERT INCLUDED |
| CLEANABILITY  | DRY CLEAN ONLY                                                              |
| DIMENSIONS    | 22" X 22"                                                                   |
|               |                                                                             |
| MADE IN       | //                                                                          |
|               | //                                                                          |



DETAIL IMAGE