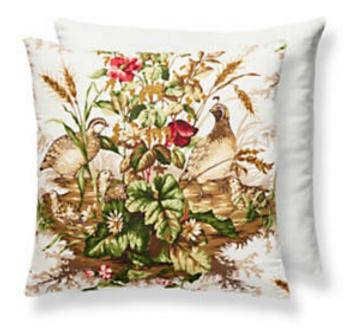

## EDWIN'S COVEY PILLOW 22 X 22 - MULTI ON WHITE • SC 0001 EDWINPILL

Printed Fabrics by The House of Scalamandré

WHAT MAKES THIS PILLOW SPECIAL

Handcrafted in the USA from Scalamandré Fabrics each pillow is meticulously handmade in the USA using carefully selected fabrics from the Scalamandré collection – crafted with exceptional attention to d etail to showcase the beauty and quality of our textiles. Looking for something custom? Create a pillow in any size, with or without trim, and even mix fabrics front and back. Explore options at scalamandre.com/custompillow.

| LEAD TIME     | 2 - 3 WEEKS                                                                 |
|---------------|-----------------------------------------------------------------------------|
| FIBER CONTENT | 70% LINEN 30% COTTON                                                        |
|               | HIDDEN ZIPPER<br>LUXURIOUS FEATHER DOWN INSERT INCLUDED<br>TWO-SIDED DESIGN |
| CLEANABILITY  | WASH IN HOT WATER                                                           |
| DIMENSIONS    | 22" X 22"                                                                   |
| MADE IN       | USA                                                                         |
| DESIGN        | BIRD / ANIMAL<br>FLORAL<br>SCENIC                                           |