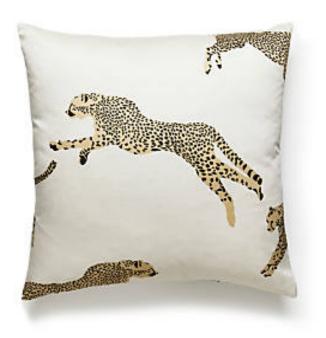

## LEAPING CHEETAH PILLOW

## 22 X 22 - DUNE • SC 0001 CHEETPILL

Printed Fabrics from the Leaping Cheetah Collection and Sahara Collection by The House of Scalamandré

## WHAT MAKES THIS PILLOW SPECIAL

Handcrafted in the USA from Scalamandré Fabrics each pillow is meticulously handmade in the USA using carefully selected fabrics from the Scalamandré collection — crafted with exceptional attention to detail to showcase the beauty and quality of our textiles. Looking for something custom? Create a pillow in any size, with or without trim, and even mix fabrics front and back. Explore options at <a href="scalamandre.com/custompillow">scalamandre.com/custompillow</a>.