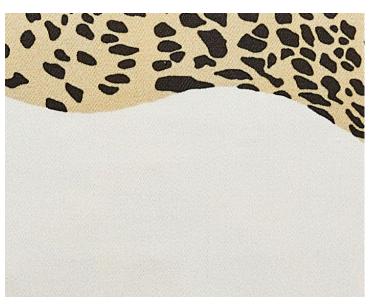

LEAD TIME . . . . . 2 - 3 WEEKS

HIDDEN ZIPPER

LUXURIOUS FEATHER DOWN INSERT INCLUDED

DIMENSIONS . . . . 22" X 22"

DESIGN . . . . . BIRD / ANIMAL

**DETAIL IMAGE**