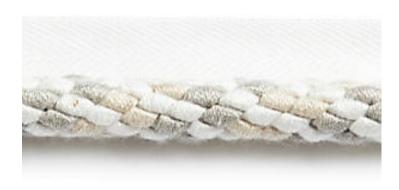

## **OBI CORD**

## BONE • SC 0001 C317

Cords from the Pacifica Collection by Scalamandré

SHOWING 3" ACROSS

APPROX. 0.50" / 1.27 cm

MATERIAL WIDTH

APPROX. REPEAT . . HORIZONTAL 0" / 0 cm

VERTICAL 1.5" / 3.81 cm

CONTENT . . . . 51% COTTON 40% FIBRANNE 9% POLYESTER

SUGGESTED USE .. MEDIUM DUTY MULTIPURPOSE

CLEANABILITY . . . DRY CLEAN ONLY

MADE IN . . . . CHINA

STOCKED IN..... SUPPLIERS WAREHOUSE U.S.A.

DESIGN...... OMBRE SCALE...... SMALL

Inspired by a cord from the Scalamandré archive and named for the detailed sash in a traditional kimono, Obi Cord is an over-sized, multicolor cord with lip. Available in a wide range of palettes, this versatile cord makes a chic accent on chair seams and cushions.