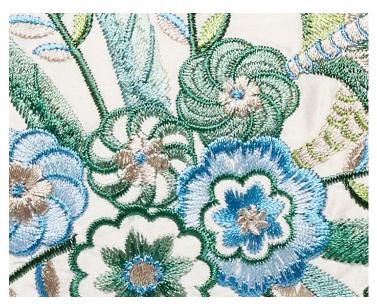

ction by The House of Scalamandré

## WHAT MAKES THIS PILLOW SPECIAL

Handcrafted in the USA from Scalamandré Fabrics each pillow is meticulously handmade in the USA using carefully selected fabrics from the Scalamandré collection — crafted with exceptional attention to d etail to showcase the beauty and quality of our textiles. Looking for something custom? Create a pillow in any size, with or without trim, and even mix fabrics front and back. Explore options at <a href="scalamandre.com/custompillow">scalamandre.com/custompillow</a>.



LEAD TIME . . . . . 2 - 3 WEEKS
FIBER CONTENT . . 100% VISCOSE

HIDDEN ZIPPER

LUXURIOUS FEATHER DOWN INSERT INCLUDED

CLEANABILITY . . . DRY CLEAN ONLY

DIMENSIONS . . . . 21" X 7"

MADE IN . . . . . USA

DESIGN . . . . . FLORAL

JACOBEAN / TREE OF LIFE



**DETAIL IMAGE**