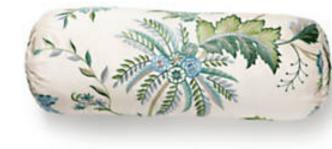

## SERAPHINE BOLSTER PILLOW

## 21 X 7 - MEADOW • SC 0001 BADK27325

Embroideries from the The Metropolitan Museum Of Art Collection by The House of Scalamandré

LEAD TIME . . . . . 2 - 3 WEEKS
FIBER CONTENT . . 100% VISCOSE

HIDDEN ZIPPER

LUXURIOUS FEATHER DOWN INSERT INCLUDED

CLEANABILITY . . . DRY CLEAN ONLY

DIMENSIONS . . . . 21" X 7"

MADE IN . . . . . USA

DESIGN . . . . . FLORAL

JACOBEAN / TREE OF LIFE

**DETAIL IMAGE**