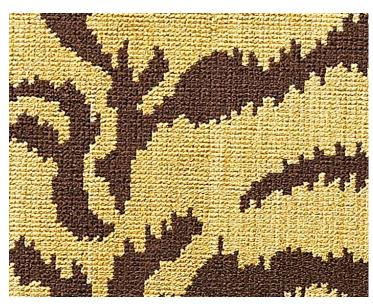

expert weavers, Tigre is a dense, luxurious, and timeless velvet. Featuring our iconic Tigre fabric, this pillow was thoughtfully curated by our design team and sewn together with care in the USA, for you to enjoy. Effortlessly incorporate a piece of our rich history and signature aesthetic into your home, and shop our pre-styled pillows, made for you! For custom pillows featuring any of our other textiles, please contact pillows@scalamandre.com. Pillows are available with or without trim.

LEAD TIME . . . . . 2 - 3 WEEKS

FIBER CONTENT.. 60% SILK / 27% COTTON / 13% POLYESTER

HIDDEN ZIPPER

LUXURIOUS FEATHER DOWN INSERT INCLUDED

REVERSE SIDE: 100% BLACK VELVET

CLEANABILITY . . . DRY CLEAN ONLY

DIMENSIONS . . . . 22" X 22" MADE IN . . . . . . USA

DESIGN ..... ANIMAL SKIN

**OMBRE** 



**DETAIL IMAGE**