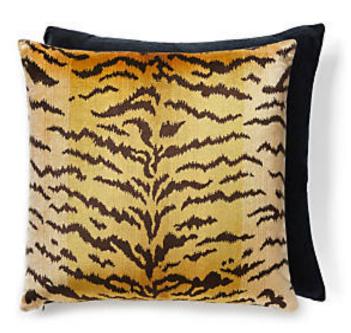

## TIGRE - SILK SQUARE PILLOW

## 22 X 22-IVORY,GOLD&BLACK/BLACK • SC 0001 ATIGRPILL

Jacquards / Wovens, Velvets from the The House Of Tigre Collection and Wild Glamour Collection by The House of Scalamandré

## WHAT MAKES THIS PILLOW SPECIAL

A long-standing Scalamandre classic, Tigré's graphic tiger skin pattern layers beautifully against a woven ombre of color, adding depth and richness to the overall tiger spine motif. Made by expert weavers, Tigre is a dense, luxurious, and timeless velvet. Featuring our iconic Tigre fabric, this pillow was thoughtfully curated by our design team and sewn together with care in the USA, for you to enjoy. Effortlessly incorporate a piece of our rich history and signature aesthetic into your home, and shop our pre-styled pillows, made for you! For custom pillows featuring any of our other textiles, please contact pillows@scalamandre.com. Pillows are available with or without trim.

LEAD TIME . . . . . 2 - 3 WEEKS

FIBER CONTENT.. 60% SILK / 27% COTTON / 13% POLYESTER

HIDDEN ZIPPER

LUXURIOUS FEATHER DOWN INSERT INCLUDED

REVERSE SIDE: 100% BLACK VELVET

CLEANABILITY . . . DRY CLEAN ONLY

DIMENSIONS . . . . 22" X 22" MADE IN . . . . . . USA