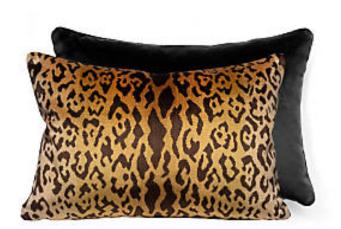

## LEOPARDO / VELVET PILLOW

## 14 X 22 - GOLD&BLACK/BLACK • SC 0001 ALLEOPPIL

Jacquards / Wovens, Velvets from the Wild Glamour Collection by The House of Scalamandré

## WHAT MAKES THIS PILLOW SPECIAL

Considered a principal Scalamandre design, Leopard's graphic leopard skin pattern layers beautifully against a woven ombre of color, adding depth and richness to the overall leopard spine motif. Made by expert weavers, Leopardo is a dense, luxurious, and timeless velvet. Featuring our iconic Leopardo fabric, this pillow was thoughtfully curated by our design team and sewn together with care in the USA, for you to enjoy. Effortlessly incorporate a piece of our rich history and signature aesthetic into your home, and shop our pre-styled pillows, made for you! For custom pillows featuring any of our other textiles, please contact pillows@scalamandre.com. Pillows are available with or without trim

LEAD TIME . . . . . 2 - 3 WEEKS

FIBER CONTENT . . 60% SILK / 27% COTTON /

13% POLYESTER

HIDDEN ZIPPER

LUXURIOUS FEATHER DOWN INSERT INCLUDED

REVERSE SIDE: BLACK VELVET

CLEANABILITY .... DRY CLEAN ONLY

DIMENSIONS . . . . 14" X 22" MADE IN . . . . . . USA