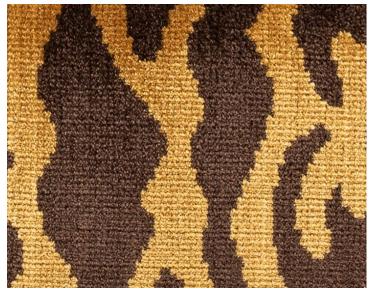

expert weavers, Leopardo is a dense, luxurious, and timeless velvet. Featuring our iconic Leopardo fabric, this pillow was thoughtfully curated by our design team and sewn together with care in the USA, for you to enjoy. Effortlessly incorporate a piece of our rich history and signature aesthetic into your home, and shop our pre-styled pillows, made for you! For custom pillows featuring any of our other textiles, please contact pillows@scalamandre.com. Pillows are available with or without trim

LEAD TIME . . . . . 2 - 3 WEEKS

FIBER CONTENT . . 60% SILK / 27% COTTON /

13% POLYESTER

HIDDEN ZIPPER

LUXURIOUS FEATHER DOWN INSERT INCLUDED

REVERSE SIDE: BLACK VELVET

CLEANABILITY .... DRY CLEAN ONLY

DIMENSIONS . . . . 14" X 22" MADE IN . . . . . . USA

DESIGN . . . . . ANIMAL SKIN

OMBRE



**DETAIL IMAGE**