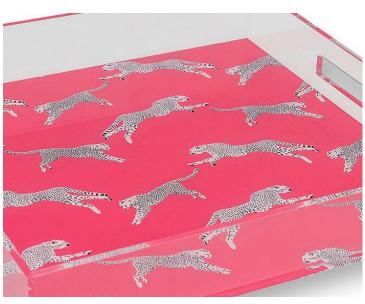

## LEAPING CHEETAH ACRYLIC TRAY

## BUBBLEGUM • SC 0001 ACGS446

Decorative Trays / Plates from the Scalamandré Maison Collection by Port 68

STOCKED IN..... SUPPLIERS WAREHOUSE U.S.A.

DESIGN . . . . . . BIRD / ANIMAL

## **DESIGN INSPIRATION**

Leaping Cheetah featuring cheetahs frolicking against a backdrop of saturated color. From a children's room to a townhouse, this pattern is graphic, fun and ever so bold with a nod toward high fashion. The acrylic trays are available in Bubblegum pink, clementine orange and teal green. Scaled for use on the vanity, upholstered ottoman or kitchen island, they make a fun accent to your decor and entertaining! Measurements: 2.5"H x 15"W x 15"D. Materials: acrylic. Shipping: ground shipping item.





**DETAIL IMAGE**