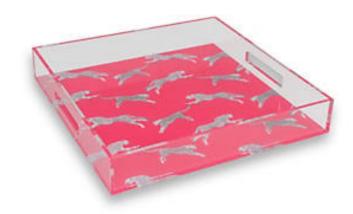

## LEAPING CHEETAH ACRYLIC TRAY

## BUBBLEGUM • SC 0001 ACGS446

Decorative Trays / Plates from the Scalamandré Maison Collection by Port 68

STOCKED IN..... SUPPLIERS WAREHOUSE U.S.A.

DESIGN . . . . . . BIRD / ANIMAL

## **DESIGN INSPIRATION**

Leaping Cheetah featuring cheetahs frolicking against a backdrop of saturated color. From a children's room to a townhouse, this pattern is graphic, fun and ever so bold with a nod toward high fashion. The acrylic trays are available in Bubblegum pink, clementine orange and teal green. Scaled for use on the vanity, upholstered ottoman or kitchen island, they make a fun accent to your decor and entertaining! Measurements: 2.5"H x 15"W x 15"D. Materials: acrylic. Shipping: ground shipping item.