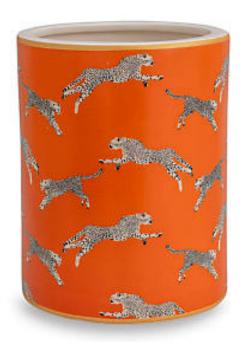

## LEAPING CHEETAH ICE BUCKET

## CLEMENTINE • SC 0001 ACBS446

Vases / Jars / Planters from the Scalamandré Maison Collection by Port 68

STOCKED IN..... SUPPLIERS WAREHOUSE U.S.A.

DESIGN . . . . . BIRD / ANIMAL

## DESIGN INSPIRATION

Leaping Cheetah pattern featuring cheetahs frolicking against a backdrop of saturated color. From a children's room to a townhouse, this pattern is graphic, fun and ever so bold with a nod toward high fashion. The colorful Leaping Cheetah porcelain ice bucket in available in clementine orange, bubblegum pink and rich teal. Perfect on the bar or kitchen island --- it gives a color pop to your decorating. The leaping cheetah container is scaled for champagne, or wine. We suggest adding a layer of bubble wrap to the interior bottom, then ice to chill your beverage. The ice bucket may also be used for florals or branches. Measuring 9"H x 7" diameter--you can fill it with a impressive spray of flowers. Materials: porcelain. Size: 9"H x 7" diameter. Shipping: ground shipping item.