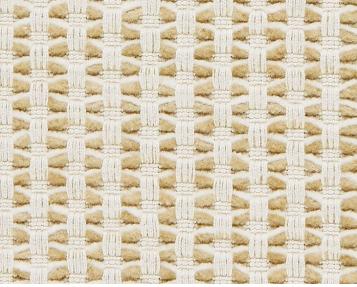

**DETAIL IMAGE**

## **DESIGN INSPIRATION**

This exceptionally soft cotton chenille texture features a classic weave with a small diamond weft effect, in a blend of subtle colors. Its plush quality is combined with a very durable composition and a light acrylic backing, making it a perfect "comfort without compromise" option for larger upholstered pieces, such as sectionals and sofas.