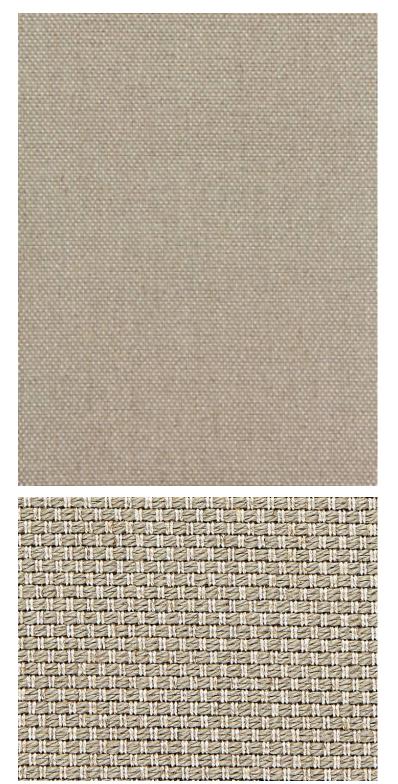

## PRATO WEAVE FLAX • SC 0001 36393

Plains / Textures from the Oriana Collection by Scalamandré

| DETAIL I | MAGE |
|----------|------|
|----------|------|

| APPROX.<br>MATERIAL WIDTH | 55" / 139.70 cm              |
|---------------------------|------------------------------|
| CONTENT                   | 50% COTTON 50% LINEN         |
|                           | KNIT BACKED                  |
| SUGGESTED USE             | HEAVY DUTY UPHOLSTERY        |
| ABRASION                  | 30,000 WYZENBEEK             |
| CLEANABILITY              | DRY CLEAN ONLY               |
| MADE IN                   | U.S.A.                       |
| STOCKED IN                | SCALAMANDRE WAREHOUSE U.S.A. |
| DESIGN                    | PLAIN / SOLID<br>TEXTURE     |
| SCALE                     | PLAIN / SOLID                |
|                           |                              |

## DESIGN INSPIRATION

This simple and classic upholstery weight plain owes its natural look and hand to a blend of thick cotton, lustrous rayon and natural flax yarns. Not only soft but durable and backed for upholstery, it is a great choice for large casual furnishings where a linen look is desirable and performance is a necessity. The palette is softened through its mix of clear color with neutral, giving it a heathered look that is easy to blend with other textures and patterns in an interior scheme.