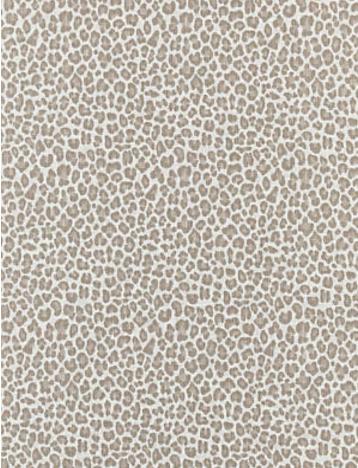

## BACKYARD BENGAL

## LIMESTONE • SC 0001 27316

Jacquards / Wovens from the Coast To Coast - Indoor/outdoor Collection by Scalamandré

**DETAIL IMAGE** 

APPROX. 52.75" / 133.99 cm

MATERIAL WIDTH

APPROX. REPEAT . . HORIZONTAL 8.75" / 22.23 cm

DESIGN . . . . . ANIMAL SKIN

SCALE . . . . . SMALL

## **DESIGN INSPIRATION**

Backyard Bengal features a classic cheetah skin pattern in a performance fabric perfect for indoor and outdoor use. Using linen-like yarns, this multi-purpose woven offers the look of natural fibers in a bleach cleanable, UV polyester construction. Available in a palette of fresh colors, this easy-to-use design can be used all over the home, from patio seating to family rooms to chic upholstered dining chairs.