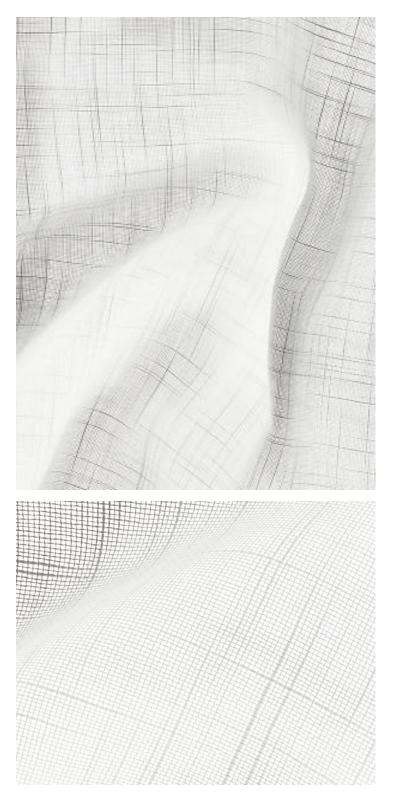

## DESIGN INSPIRATION

Supernova Sheer has a subtle cross hatch effect created by subtle movement in the yarns. This linen-like double width sheer is shown railroaded.

DETAIL IMAGE