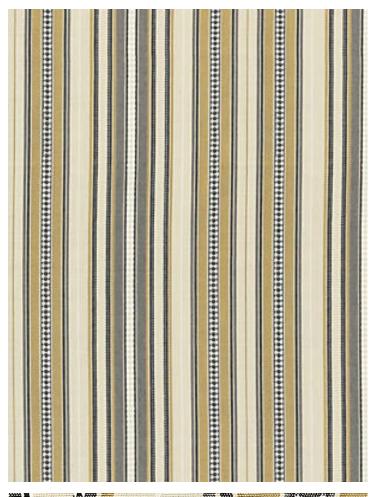

## NILE STRIPE

## **DESERT** • SC 0001 27253

Jacquards / Wovens from the Sahara Collection by Scalamandré

APPROX. 54" / 137.16 cm

MATERIAL WIDTH

APPROX. REPEAT . . HORIZONTAL 18" / 45.72 cm

VERTICAL 0.50" / 1.27 cm

MATCH..... STRAIGHT

## **DESIGN INSPIRATION**

Nile Stripe captures the spirit of a handwoven textile with subtle crossdyed texture and bow-like weft detail. Each colorway of this 100% cotton up-the-roll stripe offers a unique palette that coordinates beautifully with Scalamandré prints. With a dry hand and smooth drape, this timeless pattern is perfect at the window or for light residential upholstery.