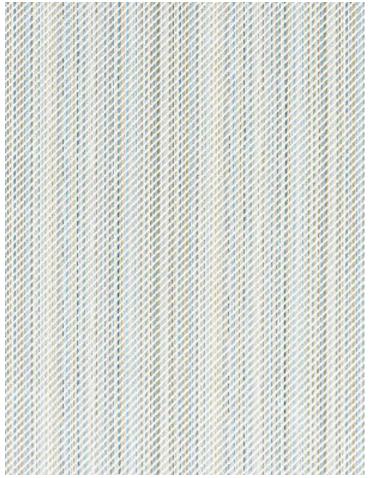

## PRISMA VELVET

## HIGH TIDE • SC 0001 27238

Jacquards / Wovens, Velvets from the Pacifica Collection by Scalamandré

APPROX. 54" / 137.16 cm

MATERIAL WIDTH

APPROX. REPEAT . . HORIZONTAL 13.625" / 34.61 cm

VERTICAL 0.75" / 1.91 cm

MATCH..... STRAIGHT

CONTENT . . . . 60% VISCOSE 31% COTTON 9% POLYESTER

VELVET PILE CONTENT...

50% COTTON 50% VISCOSE

ACRYLIC BACKED

SUGGESTED USE . . HEAVY DUTY UPHOLSTERY PERFORMANCE / . . HEAVY DUTY ABRASION

CONTRACT

ABRASION ...... 40,000 MARTINDALE CLEANABILITY ..... DRY CLEAN ONLY

MADE IN ..... BELGIUM

STOCKED IN..... SUPPLIERS WAREHOUSE U.S.A.

DESIGN ..... STRIE

STRIPE

SCALE ..... SMALL

## **DESIGN INSPIRATION**

Prisma Velvet features dimensional lines of cut velvet crossing diagonally over graphic strokes of loop pile. Fifteen different yarns create the kaleidoscopic pinstripe effect in each colorway. This unique layout, inspired by the woven details in the lining of a vintage kimono, offers a contemporary look for upholstery.