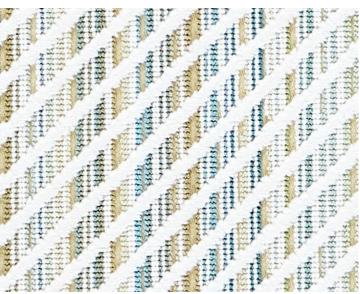

**DETAIL IMAGE**

## **DESIGN INSPIRATION**

Prisma Velvet features dimensional lines of cut velvet crossing diagonally over graphic strokes of loop pile. Fifteen different yarns create the kaleidoscopic pinstripe effect in each colorway. This unique layout, inspired by the woven details in the lining of a vintage kimono, offers a contemporary look for upholstery.