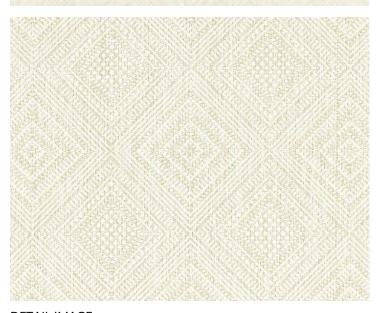

## ANTIGUA WEAVE

## ALABASTER • SC 0001 27197

Jacquards / Wovens from the Isola - Indoor/outdoor Collection by Scalamandré

APPROX. 51" / 129.54 cm

MATERIAL WIDTH

APPROX. REPEAT . . HORIZONTAL 6" / 15.24 cm

VERTICAL 6.5" / 16.51 cm

## **DESIGN INSPIRATION**

Antigua Weave consists of a spirited concentric diamond pattern that instantly transports you to the islands. Offered in a variety of two-tone colorways, this fabric captures the look and charm of woven rattan. This versatile design drapes beautifully and can be used for upholstery.

**DETAIL IMAGE**