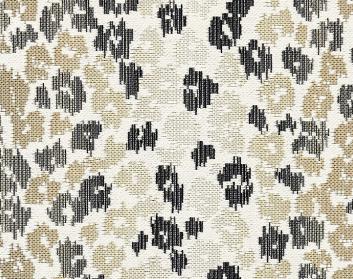

## GRISAILLE • SC 0001 27177

Jacquards / Wovens from the La Boheme Collection by Scalamandré

**DETAIL IMAGE** 

APPROX. 53" / 134.62 cm

MATERIAL WIDTH

APPROX. REPEAT . . HORIZONTAL 26.5" / 67.31 cm

VERTICAL 27" / 68.58 cm