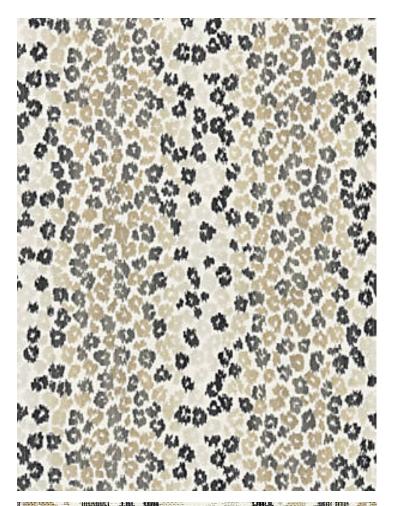

## **BLOOM**

## GRISAILLE • SC 0001 27177

Jacquards / Wovens from the La Boheme Collection by Scalamandré

**DETAIL IMAGE** 

APPROX. 53" / 134.62 cm

MATERIAL WIDTH

APPROX. REPEAT . . HORIZONTAL 26.5" / 67.31 cm

VERTICAL 27" / 68.58 cm

DESIGN ..... ANIMAL SKIN

IKAT

SCALE ..... LARGE

## **DESIGN INSPIRATION**

Is it an ikat? Is it an animal skin? Or is it a modern field of flowers? This jazzy small-scale upholstery weave is a little of all of them. It creates a graphic accent when paired with large prints, textures, and plains. It's well suited for upholstered chairs, ottomans and headboards, or anywhere that needs a bit of pattern to make the room come to life.