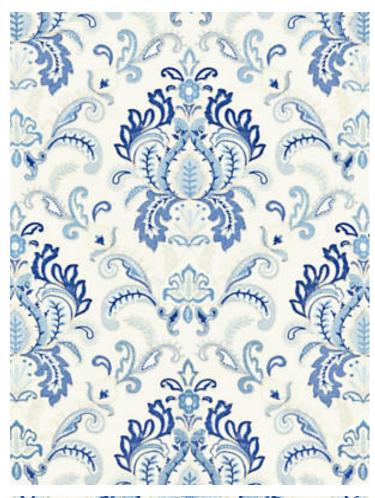

## AVA DAMASK EMBROIDERY

## PORCELAIN • SC 0001 27164

Embroideries from the Norden Collection by Scalamandré

APPROX. 50" / 127.00 cm

MATERIAL WIDTH

APPROX. REPEAT . . HORIZONTAL 24.75" / 62.87 cm

VERTICAL 23.625" / 60.01 cm

CONTENT . . . . . 46% LINEN 27% POLYESTER 27% VISCOSE

SUGGESTED USE . . LIGHT DUTY DRAPERY CLEANABILITY . . . . DRY CLEAN ONLY

MADE IN . . . . INDIA

STOCKED IN..... SCALAMANDRE WAREHOUSE U.S.A.

DESIGN ..... DAMASK SCALE ..... LARGE

## **DESIGN INSPIRATION**

This classic damask is brought up to date as an embroidery on a matte linen ground. The delicate shapes are outlined in a raised cord, which gives this fabric a luxurious look. Interpreted in a sophisticated color palette of soft neutrals and striking porcelain, this embroidery creates a decorative statement in a traditional interior.