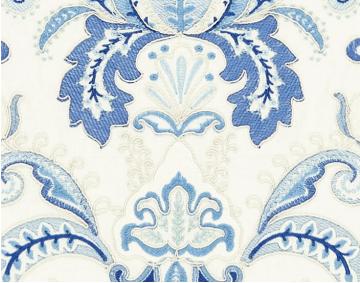

AIN • SC 0001 27164

Embroideries from the Norden Collection by Scalamandré



APPROX. 50" / 127.00 cm

MATERIAL WIDTH

APPROX. REPEAT . . HORIZONTAL 24.75" / 62.87 cm

VERTICAL 23.625" / 60.01 cm

CONTENT . . . . . 46% LINEN 27% POLYESTER 27% VISCOSE

SUGGESTED USE . . LIGHT DUTY DRAPERY CLEANABILITY . . . . DRY CLEAN ONLY

MADE IN . . . . INDIA

STOCKED IN..... SCALAMANDRE WAREHOUSE U.S.A.

DESIGN ..... DAMASK SCALE ..... LARGE

## **DESIGN INSPIRATION**

This classic damask is brought up to date as an embroidery on a matte linen ground. The delicate shapes are outlined in a raised cord, which gives this fabric a luxurious look. Interpreted in a sophisticated color palette of soft neutrals and striking porcelain, this embroidery creates a decorative statement in a traditional interior.



**DETAIL IMAGE**