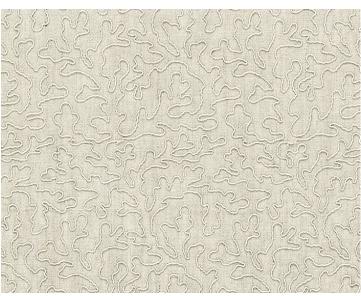

## **DESIGN INSPIRATION**

This simple embroidery is enhanced with a cording technique, bringing nuance and dimension to the winding coral motif. The ivory cord has a slight luster, which contrasts beautifully against the matte linen ground. A contemporary cross between a coral reef and vermicelli pattern, Coraille provides a quiet accent of pattern to any interior.

**DETAIL IMAGE**