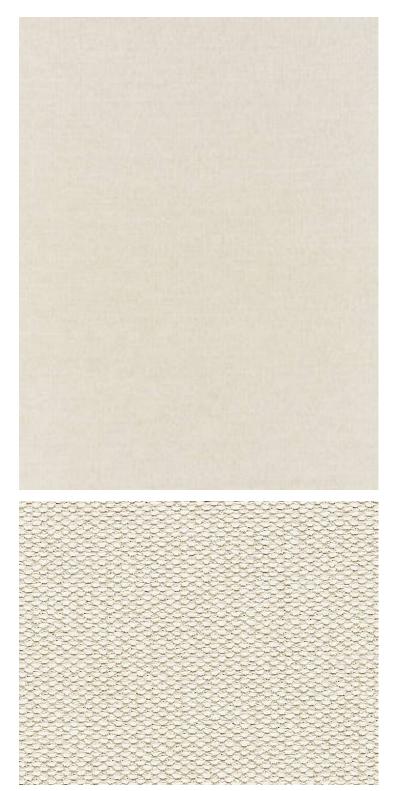

## LUNA WEAVE OYSTER • SC 0001 27147

Plains / Textures from the Modern Luxury Collection by Scalamandré

| APPROX.<br>MATERIAL WIDTH | 55" / 139.70 cm                      |
|---------------------------|--------------------------------------|
| CONTENT                   | 40% COTTON 36% VISCOSE 24% POLYESTER |
| SUGGESTED USE             | MEDIUM DUTY UPHOLSTERY               |
| ABRASION                  | 25,000 MARTINDALE                    |
| CLEANABILITY              | DRY CLEAN ONLY                       |
| MADE IN                   | ITALY                                |
| STOCKED IN                | SCALAMANDRE WAREHOUSE U.S.A.         |
| DESIGN                    | PLAIN / SOLID<br>TEXTURE             |
| SCALE                     | PLAIN / SOLID                        |

## DESIGN INSPIRATION

This incredibly soft upholstery texture has a hint of metallic shimmer, which contrasts with velvety cotton chenille for a sophisticated matteshine effect. Its durability and heathered color palette make it a perfect option for large modern furniture frames, from sectionals to sleek sofas.

DETAIL IMAGE