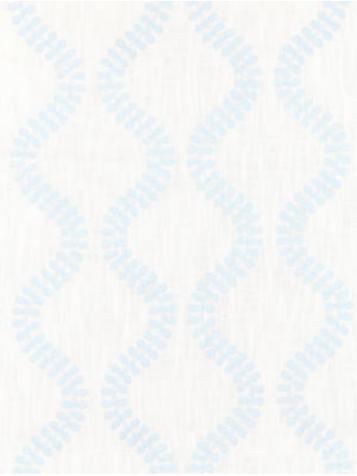

## FOGLIA EMBROIDERY

SKY • SC 0001 27127

Embroideries from the Botanica Collection by Scalamandré

APPROX. 50" / 127.00 cm

MATERIAL WIDTH

APPROX. REPEAT . . HORIZONTAL 8.25" / 20.96 cm

VERTICAL 7.625" / 19.37 cm

STOCKED IN..... SCALAMANDRE WAREHOUSE U.S.A.

DESIGN ..... BOTANICAL / FOLIAGE

DIAMOND / OGEE

SCALE ..... MEDIUM

## **DESIGN INSPIRATION**

This chic and simple embroidery has a raised stitched vine in an ogee pattern, creating a pretty and modern vibe in soft shades. The cotton ground has a soft textured appearance that resembles linen and has a translucency that is well suited to roman shades, curtains and decorative applications.