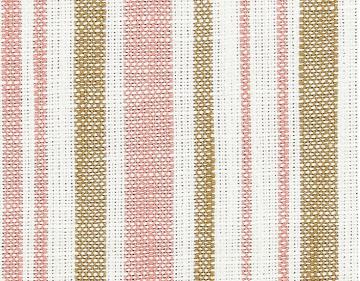

## PEMBROKE STRIPE

## PINK SAND • SC 0001 27116

Jacquards / Wovens from the Chatham Collection by Scalamandré



APPROX. 54" / 137.16 cm

MATERIAL WIDTH

APPROX. REPEAT . . HORIZONTAL 4" / 10.16 cm

CONTENT . . . . 100% COTTON

SUGGESTED USE.. LIGHT DUTY MULTIPURPOSE

ABRASION ...... 10,000 MARTINDALE CLEANABILITY ..... DRY CLEAN ONLY

MADE IN . . . . INDIA

STOCKED IN..... SCALAMANDRE WAREHOUSE U.S.A.

DESIGN ...... STRIPE
SCALE ...... MEDIUM

## **DESIGN INSPIRATION**

This casual stripe is woven with lightly slubbed yarns, creating the appearance of textured linen with the supple hand and drape of cotton. The bi-color stripes are woven in shades inspired from sea, sky and sand for a soft, relaxed look.



**DETAIL IMAGE**