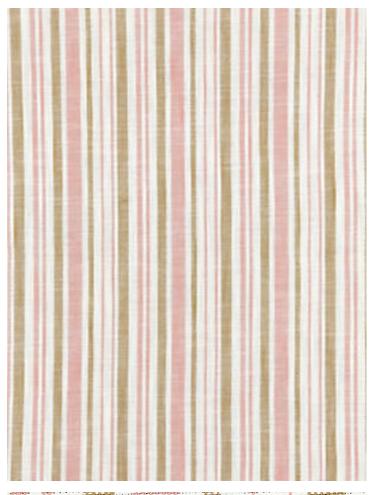

## PEMBROKE STRIPE

## PINK SAND • SC 0001 27116

Jacquards / Wovens from the Chatham Collection by Scalamandré

APPROX. 54" / 137.16 cm

MATERIAL WIDTH

APPROX. REPEAT . . HORIZONTAL 4" / 10.16 cm

CONTENT . . . . 100% COTTON

SUGGESTED USE.. LIGHT DUTY MULTIPURPOSE

## **DESIGN INSPIRATION**

This casual stripe is woven with lightly slubbed yarns, creating the appearance of textured linen with the supple hand and drape of cotton. The bi-color stripes are woven in shades inspired from sea, sky and sand for a soft, relaxed look.