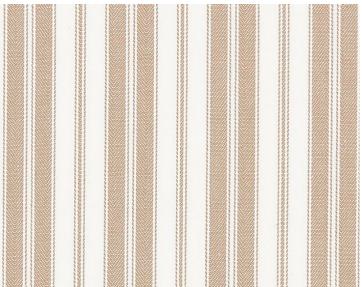

## **DESIGN INSPIRATION**

This quintessential ticking stripe is a staple for classic interiors. It is tailored and chic, layering easily with almost any pattern or plain. Our soft cotton ticking features a fine herringbone weave and a range of traditional shades, from linen to indigo.

**DETAIL IMAGE**