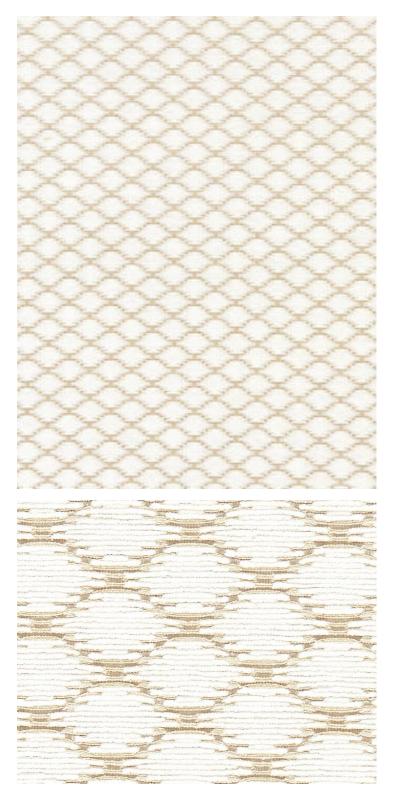

## TRISTAN WEAVE WHITE SAND • SC 0001 27101

Jacquards / Wovens from the Merchante Collection by Scalamandré

| APPROX.<br>MATERIAL WIDTH | 55" / 139.70 cm                                          |
|---------------------------|----------------------------------------------------------|
| APPROX. REPEAT            | HORIZONTAL 1.875" / 4.76 cm<br>VERTICAL 1.125" / 2.86 cm |
| CONTENT                   | 45% COTTON 34% VISCOSE 21% POLYAMIDE                     |
| SUGGESTED USE             | HEAVY DUTY UPHOLSTERY                                    |
| ABRASION                  | 30,000 MARTINDALE                                        |
| CLEANABILITY              | DRY CLEAN ONLY                                           |
| MADE IN                   | ITALY                                                    |
| STOCKED IN                | SCALAMANDRE WAREHOUSE U.S.A.                             |
| DESIGN                    | FRETWORK / LATTICE<br>SMALL SCALE                        |
| SCALE                     | SMALL                                                    |

## DESIGN INSPIRATION

This allover diamond is a wonderful small-scale option for layering a bit of pattern into a modern or traditional setting as upholstery or pillows. Velvety viscose chenille and a washed finish create a relaxed look and an incredibly soft hand that is enhanced by high performing nylon yarns.