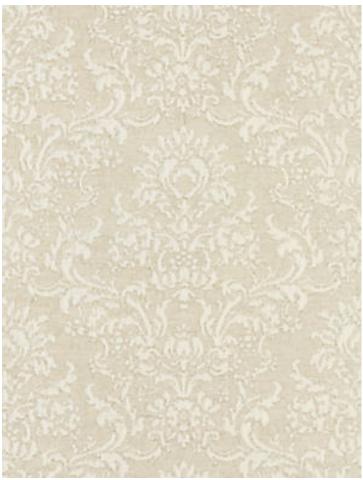

## SAN LUCA DAMASK

## ALABASTER • SC 0001 27094

Jacquards / Wovens from the Merchante Collection by Scalamandré

APPROX. 50" / 127.00 cm

MATERIAL WIDTH

APPROX. REPEAT . . HORIZONTAL 12.625" / 32.07 cm

VERTICAL 22.5" / 57.15 cm

DESIGN ...... DAMASK SCALE ...... LARGE

## **DESIGN INSPIRATION**

This incredibly soft, textured weave interprets a classical Italian damask in fine viscose chenille and cotton yarns. A stonewashed finish adds to its casual, gently distressed look. The subtle, quiet color palette is ideal for draperies and decorative applications, but it is also suitable for upholstery use.