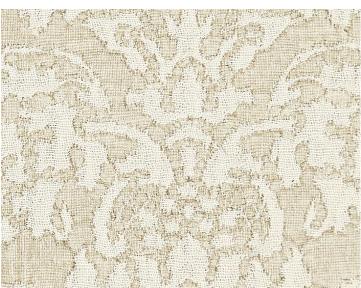

0001 27094

Jacquards / Wovens from the Merchante Collection by Scalamandré



APPROX. 50" / 127.00 cm

MATERIAL WIDTH

APPROX. REPEAT . . HORIZONTAL 12.625" / 32.07 cm

VERTICAL 22.5" / 57.15 cm

CONTENT . . . . 56% COTTON 44% VISCOSE

SUGGESTED USE . . LIGHT DUTY MULTIPURPOSE

ABRASION ..... 20,000 MARTINDALE CLEANABILITY .... DRY CLEAN ONLY

MADE IN . . . . . BELGIUM

STOCKED IN..... SCALAMANDRE WAREHOUSE U.S.A.

DESIGN ...... DAMASK SCALE ...... LARGE

## **DESIGN INSPIRATION**

This incredibly soft, textured weave interprets a classical Italian damask in fine viscose chenille and cotton yarns. A stonewashed finish adds to its casual, gently distressed look. The subtle, quiet color palette is ideal for draperies and decorative applications, but it is also suitable for upholstery use.



**DETAIL IMAGE**