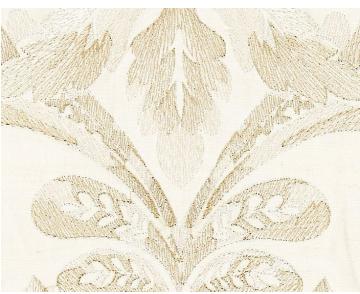

. 51" / 129.54 cm

MATERIAL WIDTH

APPROX. REPEAT . . HORIZONTAL 25.625" / 65.09 cm

VERTICAL 31.5" / 80.01 cm

CONTENT . . . . 16% SPUN POLYESTER

36% VISCOSE 29% LINEN 19% COTTON 60%

LINEN 40% COTTON

EMBROIDERY

67% VISCOSE 30% SPUN POLY

CONTENT..

SUGGESTED USE.. LIGHT DUTY MULTIPURPOSE

CLEANABILITY . . . DRY CLEAN ONLY

MADE IN ..... INDIA

STOCKED IN..... SCALAMANDRE WAREHOUSE U.S.A.

DESIGN ...... DAMASK SCALE ...... LARGE

## **DESIGN INSPIRATION**

This lovely luminous damask design is interpreted in fine embroidery on a tightly woven linen and cotton ground. Its pattern is densely stitched in several neutral shades of thread, for a subtle look that catches the light. Its graceful and classically framed pattern is perfect for floor length curtains and decorative applications.



**DETAIL IMAGE**