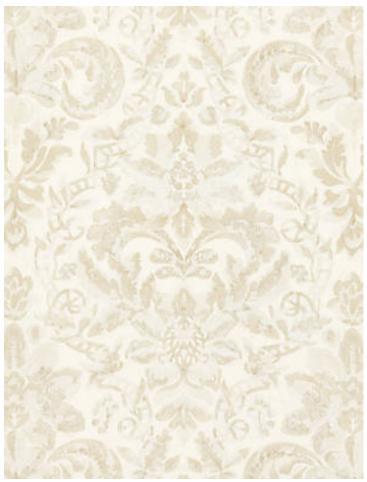

## ELIZABETH DAMASK EMBROIDERY

## ALABASTER • SC 0001 27086

Embroideries from the Merchante Collection by Scalamandré

APPROX. 51" / 129.54 cm

MATERIAL WIDTH

APPROX. REPEAT . . HORIZONTAL 25.625" / 65.09 cm

VERTICAL 31.5" / 80.01 cm

CONTENT . . . . 16% SPUN POLYESTER

## **DESIGN INSPIRATION**

This lovely luminous damask design is interpreted in fine embroidery on a tightly woven linen and cotton ground. Its pattern is densely stitched in several neutral shades of thread, for a subtle look that catches the light. Its graceful and classically framed pattern is perfect for floor length curtains and decorative applications.