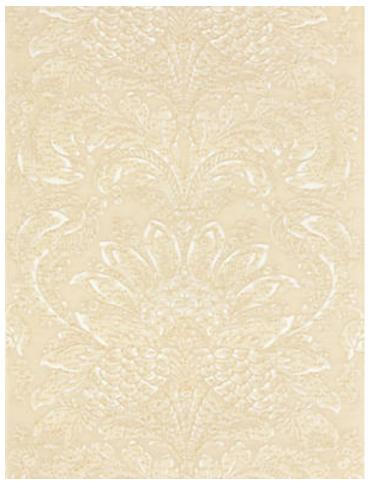

## CARLOTTA DAMASK

## BISQUE • SC 0001 27081

Jacquards / Wovens from the Jardin Collection by Scalamandré

APPROX. 54" / 137.16 cm

MATERIAL WIDTH

APPROX. REPEAT . . HORIZONTAL 27" / 68.58 cm

VERTICAL 27" / 68.58 cm

CONTENT . . . . 36% COTTON 34% VISCOSE 30% SILK

## **DESIGN INSPIRATION**

This classic Georgian damask design was pulled from an Italian textile archive, and interpreted in subtle hues and textures for a new take on a timeless motif. The grand scale and luxuriously fine weave of silk blended with cotton and viscose makes this fabric ideal for beautiful draperies in traditional interiors. The quiet color palette includes neutral shades, pale mineral blue and peridot green, which elegantly soften the dramatic pattern.