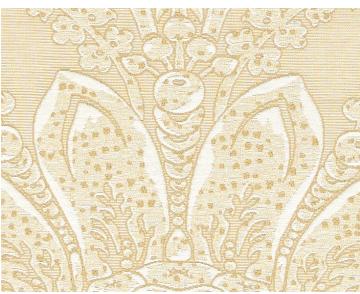

m

MATERIAL WIDTH

APPROX. REPEAT . . HORIZONTAL 27" / 68.58 cm

VERTICAL 27" / 68.58 cm

CONTENT . . . . 36% COTTON 34% VISCOSE 30% SILK

SUGGESTED USE .. LIGHT DUTY MULTIPURPOSE

CLEANABILITY . . . DRY CLEAN ONLY

MADE IN . . . . ITALY

STOCKED IN..... SCALAMANDRE WAREHOUSE U.S.A.

DESIGN ..... DAMASK SCALE ..... LARGE

## **DESIGN INSPIRATION**

This classic Georgian damask design was pulled from an Italian textile archive, and interpreted in subtle hues and textures for a new take on a timeless motif. The grand scale and luxuriously fine weave of silk blended with cotton and viscose makes this fabric ideal for beautiful draperies in traditional interiors. The quiet color palette includes neutral shades, pale mineral blue and peridot green, which elegantly soften the dramatic pattern.



**DETAIL IMAGE**