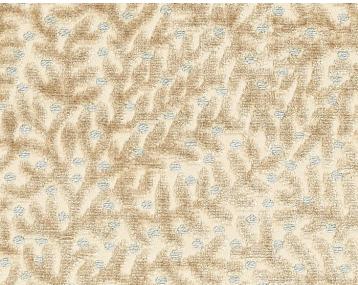

## PEBBLE BEACH • SC 0001 27077

Jacquards / Wovens, Velvets from the Jardin Collection by Scalamandré

APPROX. 55" / 139.70 cm

MATERIAL WIDTH

APPROX. REPEAT . . HORIZONTAL 13.375" / 33.97 cm

VERTICAL 9.125" / 23.18 cm

DESIGN ..... BOTANICAL / FOLIAGE

SCALE ..... MEDIUM

## **DESIGN INSPIRATION**

An allover coral pattern is woven in luxuriously dense viscose pile, for a plush and textured upholstery fabric. Small dots of color are woven into the cotton ground, accenting the nature-inspired design. The medium scale and versatile palette makes this an easy fabric to layer into a variety of rooms, when used as upholstered chairs and settees, headboards or decorative pillows. The palette is sea-and-sand inspired, in hues ranging from watery Lagoon to a coral-like shade of Carnelian.

**DETAIL IMAGE**