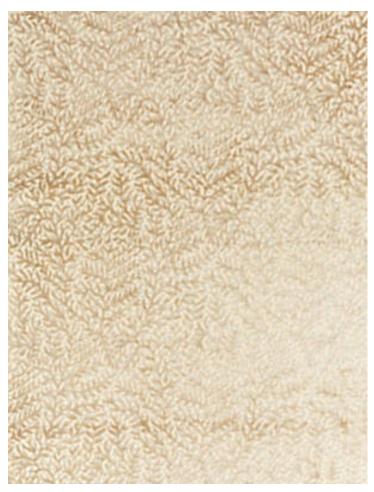

## CORALLINA VELVET

DESIGN ..... BOTANICAL / FOLIAGE

SCALE ..... MEDIUM

## **DESIGN INSPIRATION**

An allover coral pattern is woven in luxuriously dense viscose pile, for a plush and textured upholstery fabric. Small dots of color are woven into the cotton ground, accenting the nature-inspired design. The medium scale and versatile palette makes this an easy fabric to layer into a variety of rooms, when used as upholstered chairs and settees, headboards or decorative pillows. The palette is sea-and-sand inspired, in hues ranging from watery Lagoon to a coral-like shade of Carnelian.