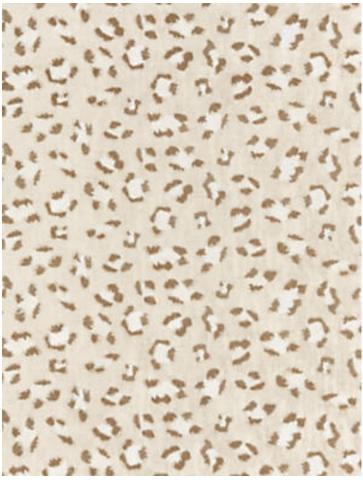

## **BRODERIE LEOPARD**

## CAMEL ON CREAM • SC 0001 27075

Embroideries from the Jardin Collection by Scalamandré

APPROX. 52.75" / 133.99 cm

MATERIAL WIDTH

APPROX. REPEAT . . HORIZONTAL 52.75" / 133.99 cm

VERTICAL 9" / 22.86 cm

MATCH..... RANDOM

## **DESIGN INSPIRATION**

Scalamandré continues its tradition of animal skins this season with an allover leopard pattern richly embroidered against a velvety soft, densely woven and textured chenille ground. The neutral palette ranges from a quiet camel-and-cream combination to dramatic black and silver grey. Suitable for decorative uses and light upholstery applications, it is perfect for adding an exotic and lively note to a room as a headboard, or as pillows, dining chairs, ottomans or benches.