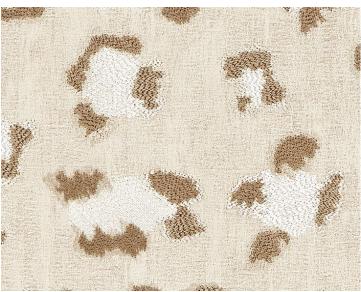

**DETAIL IMAGE**

## **DESIGN INSPIRATION**

Scalamandré continues its tradition of animal skins this season with an allover leopard pattern richly embroidered against a velvety soft, densely woven and textured chenille ground. The neutral palette ranges from a quiet camel-and-cream combination to dramatic black and silver grey. Suitable for decorative uses and light upholstery applications, it is perfect for adding an exotic and lively note to a room as a headboard, or as pillows, dining chairs, ottomans or benches.