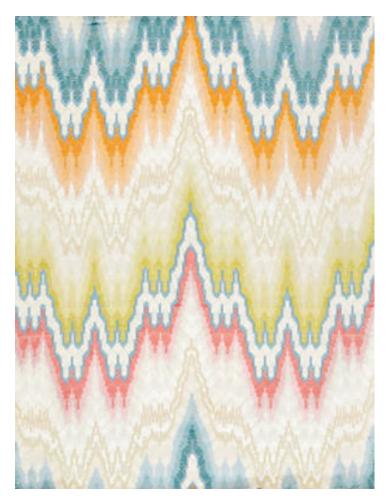

## **BARGELLO**

## BLOOM • SC 0001 27070

Jacquards / Wovens from the Jardin Collection by Scalamandré

**DETAIL IMAGE** 

APPROX. 54" / 137.16 cm

MATERIAL WIDTH

APPROX. REPEAT . . HORIZONTAL 13.375" / 33.97 cm

VERTICAL 34.625" / 87.95 cm

## **DESIGN INSPIRATION**

This statement upholstery weave updates the classic Italian bargello or flamestitch design with a dramatic large scale and a fresh color palette. The addition of viscose to the soft cotton quality gives it a subtle luster for a polished look. Bargello is the perfect geometric partner for this season's floral prints, when used on upholstered chairs, settees or decorative pillows.