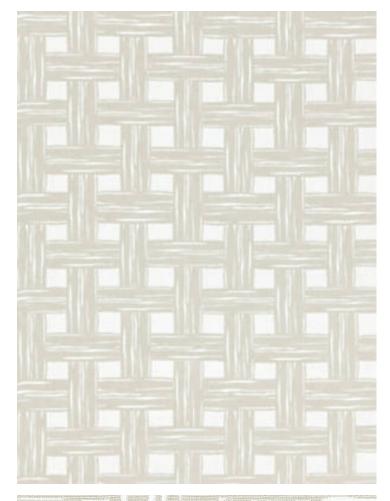

## **BAMBOO LATTICE**

SAND • SC 0001 27059

Jacquards / Wovens from the Endless Summer - Indoor/outdoor Collection by Scalamandré

**DETAIL IMAGE** 

APPROX. 54" / 137.16 cm

MATERIAL WIDTH

APPROX. REPEAT . . HORIZONTAL 13.75" / 34.93 cm

VERTICAL 11.875" / 30.16 cm

REVERSIBLE

CONTENT . . . . 100% SOLUTION DYED ACRYLIC

FINISH...... PERFORMANCE FINISH - FLUORINE FREE

3 YEAR WARRANTY AGAINST FADING

SUGGESTED USE.. MEDIUM DUTY MULTIPURPOSE

FIRECODE ..... NFPA 260, CLASS 1

LIGHT FASTNESS.. MEETS OR EXCEEDS 2,000 HOURS CLEANABILITY.... WASHABLE, BLEACH CLEANABLE

MADE IN ..... MEXICO

STOCKED IN..... SCALAMANDRE WAREHOUSE U.S.A.

DESIGN . . . . . FRETWORK / LATTICE

SCALE . . . . LARGE

## **DESIGN INSPIRATION**

This graphic fabric has a decidedly casual and natural look, with a lattice pattern of bamboo interpreted in a wood-block style. The fully reversible weave is perfect for upholstery, pillows and even tailored window applications. Its lightfastness is coupled with nanofinishing for superb stain resistance, making it perfect for indoor and outdoor rooms alike.