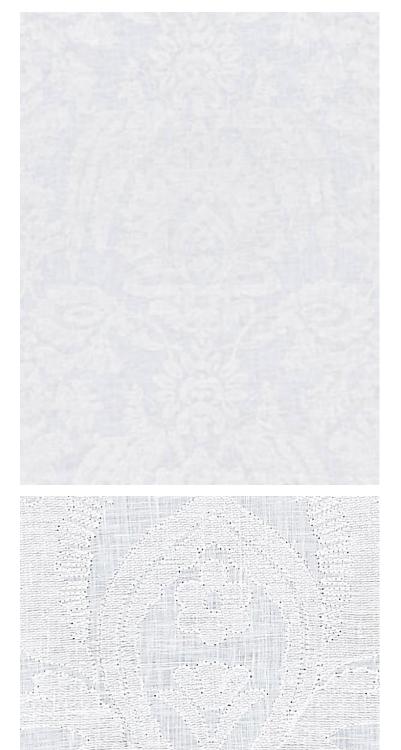

## LIA DAMASK SHEER SNOW • SC 0001 27053

Embroideries, Sheers from the Atmosphere Sheers Collection by Scalamandré

DETAIL IMAGE

| APPROX.<br>MATERIAL WIDTH | 52" / 132.08 cm                                          |
|---------------------------|----------------------------------------------------------|
| APPROX. REPEAT            | HORIZONTAL 24.375" / 61.91 cm<br>VERTICAL 23" / 58.42 cm |
| CONTENT                   | 69% LINEN 31% VISCOSE                                    |
| SUGGESTED USE             | LIGHT DUTY SHEER                                         |
| CLEANABILITY              | DRY CLEAN ONLY                                           |
| MADE IN                   | INDIA                                                    |
| STOCKED IN                | SCALAMANDRE WAREHOUSE U.S.A.                             |
| DESIGN                    | DAMASK                                                   |
| SCALE                     | LARGE                                                    |

## DESIGN INSPIRATION

This lovely embroidered curtain fabric has a delicate damask design stitched into its sheer linen ground. Colorations are soft and subtle, including Snow, a white-on-white embroidery, and Haze, a gentle shade of pale grey on white.