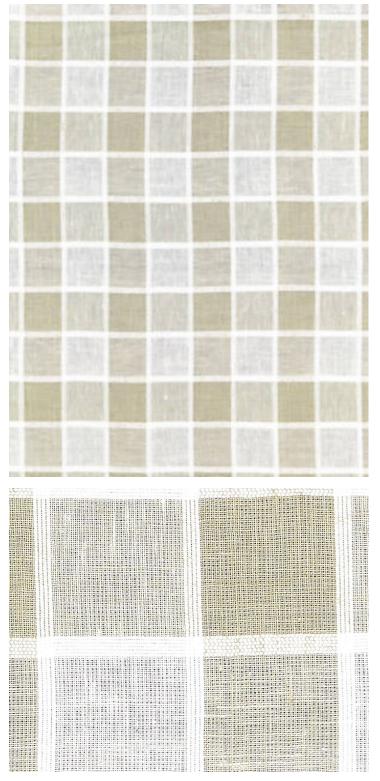

## WAINSCOTT CHECK SHEER

## LINEN • SC 0001 27043

Sheers from the Atmosphere Sheers Collection by Scalamandré

| MATERIAL WIDTH                                                       |
|----------------------------------------------------------------------|
| APPROX. REPEAT HORIZONTAL 3.625" / 9.21 cm<br>VERTICAL 4" / 10.16 cm |
| CONTENT 90% LINEN 10% VISCOSE                                        |
| SUGGESTED USE LIGHT DUTY SHEER                                       |
| CLEANABILITY DRY CLEAN ONLY                                          |
| MADE IN INDIA                                                        |
| STOCKED IN SCALAMANDRE WAREHOUSE U.S.A                               |
| DESIGN PLAID / CHECK                                                 |
| SCALE MEDIUM                                                         |

## **DESIGN INSPIRATION**

This classic check is finely woven using fine linen accented with a lustrous viscose yarn. Its two shades of neutral Linen and cool Haze are blended with white for quietly sophisticated look. The casual, natural look of this sheer is ideal for a variety of traditional settings, from coastal homes to country houses.