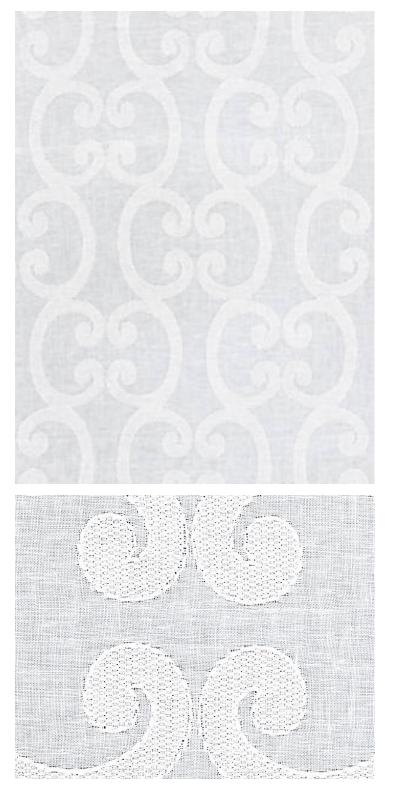

## DESIGN INSPIRATION

This very decorative sheer has a stylized scroll stitched in viscose thread that subtly glistens against a finely woven linen ground. The simplified motif lends a bit of pattern to traditional and modern settings, in two neutral shades of Snow, a crisp white, and Champagne, a warm ecru shade.

DETAIL IMAGE

To check stock and price, request a physical memo, reserve or place an order visit www.scalamandre.com or call at 1.800.932.4361.