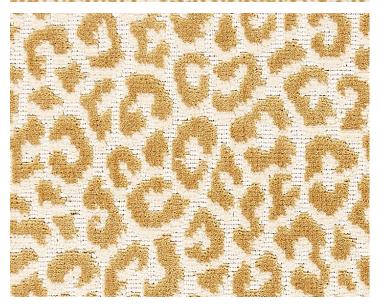

## PANTHERA VELVET

## CAMEL • SC 0001 27037

Jacquards / Wovens, Velvets from the Oriana Collection by Scalamandré

APPROX. 50" / 127.00 cm

MATERIAL WIDTH

APPROX. REPEAT . . HORIZONTAL 8.125" / 20.64 cm

VERTICAL 11" / 27.94 cm

## **DESIGN INSPIRATION**

Animal skin patterns are a Scalamandré hallmark, adding a rich, decorative and exotic touch to both modern and traditional rooms. Our newest addition is a timeless leopard skin, translated into a supremely plush weave of cut-and-loop velvet. The allover design has a subtly raised look, with its pattern woven in velvet against a textured loop ground. Colors are both classic and current, ranging from a true-to-nature gold and ebony to new neutrals of smoke grey and sable.

**DETAIL IMAGE**