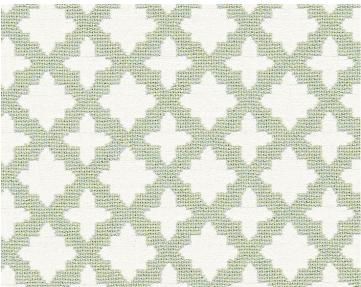

**DETAIL IMAGE**

## **DESIGN INSPIRATION**

Small-scale patterns are perfect layers for creating interest in an interior, bridging plains or textures and more dramatic patterns. A classic Moroccan star tile design adds geometry to a dense weave of cotton chenille, linen and viscose in this exceptionally supple upholstery fabric, which has been washed for extra softness. The color palette includes both graphic and quiet hues, providing many choices for upholstered chairs, benches and ottomans in modern and classic interiors.