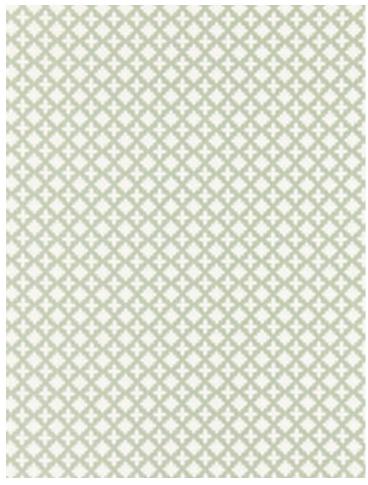

## MARRAKESH WEAVE

## **AQUAMARINE** • SC 0001 27034

Jacquards / Wovens from the Oriana Collection by Scalamandré

APPROX. 54" / 137.16 cm

MATERIAL WIDTH

APPROX. REPEAT .. HORIZONTAL 1.625" / 4.13 cm

VERTICAL 1.625" / 4.13 cm

## **DESIGN INSPIRATION**

Small-scale patterns are perfect layers for creating interest in an interior, bridging plains or textures and more dramatic patterns. A classic Moroccan star tile design adds geometry to a dense weave of cotton chenille, linen and viscose in this exceptionally supple upholstery fabric, which has been washed for extra softness. The color palette includes both graphic and quiet hues, providing many choices for upholstered chairs, benches and ottomans in modern and classic interiors.