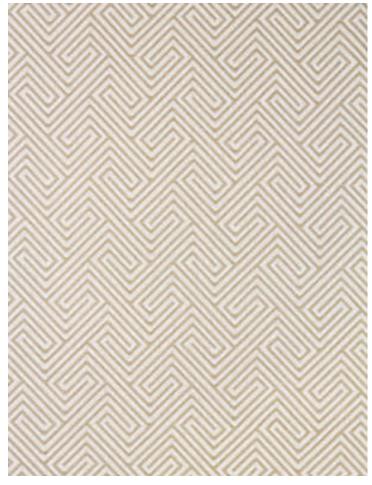

## LABYRINTH WEAVE

## SAND • SC 0001 27030

Jacquards / Wovens from the Modern Nature Collection by Scalamandré

APPROX. 52" / 132.08 cm

MATERIAL WIDTH

APPROX. REPEAT . . HORIZONTAL 6.125" / 15.56 cm

VERTICAL 6.5" / 16.51 cm

CONTENT . . . . 48% RAYON 39% COTTON 10% POLYESTER 3%

DESIGN..... GEOMETRIC

GRAPHIC

GREEK KEY / LABYRINTH

SCALE..... MEDIUM

## **DESIGN INSPIRATION**

Bold and graphic, the classic Greek Key motif is made contemporary by the textured appearance of this upholstery fabric, which closely resembles a gros point epinglé weave. A mix of chunky cotton and supple viscose yarns give Labyrinth Weave both softness and durability, in a range of primarily neutral shades that layer beautifully with the organic patterns in the Modern Nature collection, and add just a bit of geometry.