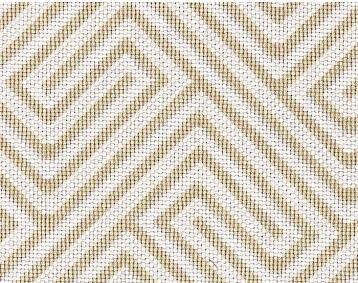

**DETAIL IMAGE**

## **DESIGN INSPIRATION**

Bold and graphic, the classic Greek Key motif is made contemporary by the textured appearance of this upholstery fabric, which closely resembles a gros point epinglé weave. A mix of chunky cotton and supple viscose yarns give Labyrinth Weave both softness and durability, in a range of primarily neutral shades that layer beautifully with the organic patterns in the Modern Nature collection, and add just a bit of geometry.