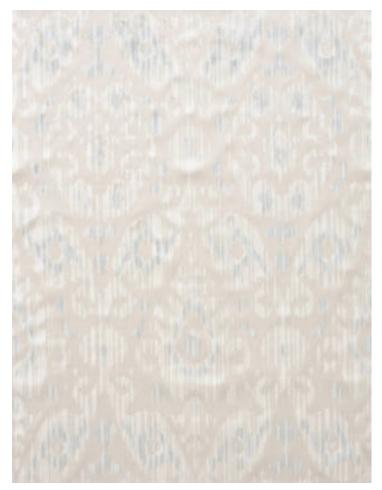

## TASHKENT VELVET

CLOUD • SC 0001 27015

Jacquards / Wovens, Velvets from the Oriana Collection by Scalamandré

APPROX. 55" / 139.70 cm

MATERIAL WIDTH

APPROX. REPEAT . . HORIZONTAL 13.25" / 33.66 cm

VERTICAL 29" / 73.66 cm

DESIGN ...... IKAT SCALE ...... LARGE

## **DESIGN INSPIRATION**

Derived from an ancient Silk Road ikat robe, Tashkent Velvet blends exotic patterning with a completely luxurious sensibility. Silky Bemberg viscose pile is woven in a shimmering striation of color against a fine cotton satin ground. Colorations are on-trend for today's interiors, in subtle neutrals, soft blues, and vibrant shades of raspberry and pear. Beautiful and durable, Tashkent Velvet is perfect for a wide range of upholstered chairs, settees, ottomans and decorative cushions.