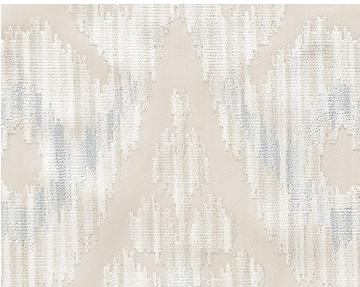

.66 cm

CONTENT . . . . 51% BEMBERG VISCOSE 49% COTTON 100%

COTTON

SUGGESTED USE.. HEAVY DUTY UPHOLSTERY

ABRASION ..... 30,000 MARTINDALE
CLEANABILITY .... DRY CLEAN ONLY

MADE IN . . . . INDIA

STOCKED IN..... SCALAMANDRE WAREHOUSE U.S.A.

DESIGN ...... IKAT SCALE ...... LARGE

## **DESIGN INSPIRATION**

Derived from an ancient Silk Road ikat robe, Tashkent Velvet blends exotic patterning with a completely luxurious sensibility. Silky Bemberg viscose pile is woven in a shimmering striation of color against a fine cotton satin ground. Colorations are on-trend for today's interiors, in subtle neutrals, soft blues, and vibrant shades of raspberry and pear. Beautiful and durable, Tashkent Velvet is perfect for a wide range of upholstered chairs, settees, ottomans and decorative cushions.



**DETAIL IMAGE**