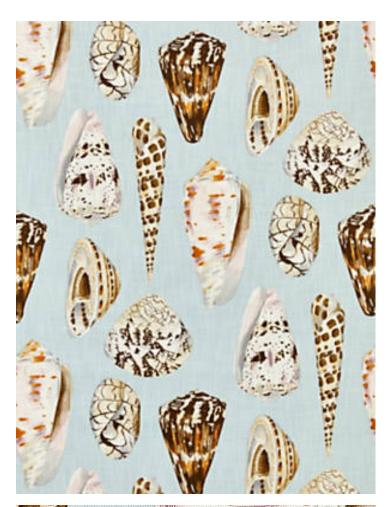

## COQUINA - OUTDOOR

## MULTI ON SEA BLUE • SC 0001 16639

Printed Fabrics from the Coast To Coast - Indoor/outdoor Collection by Scalamandré

**DETAIL IMAGE** 

APPROX. 54" / 137.16 cm

MATERIAL WIDTH

APPROX. REPEAT . . HORIZONTAL 13.5" / 34.29 cm

## DESIGN INSPIRATION

Available as both a handprint on linen and a wallcovering, our classic Coquina pattern gains new life as an indoor and outdoor printed fabric. Featuring, oversized, finely painted shells, this large-scale design would make for a spectacular poolside sectional, or upholstered headboards in a beachside vacation home.