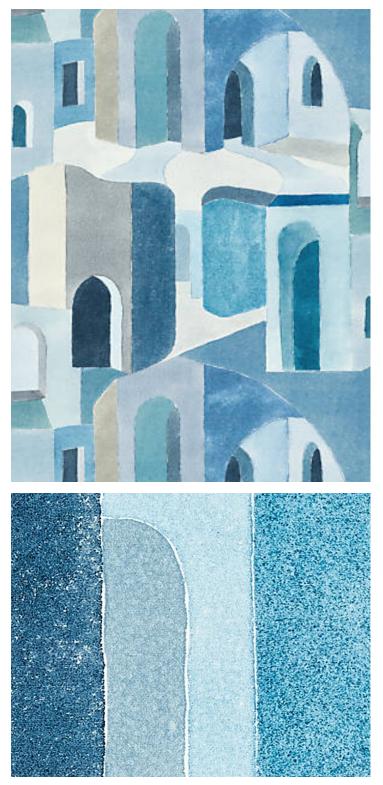

## RIAD COTTON PRINT MEDITERRANEAN • SC 0001 16637

Printed Fabrics from the Sahara Collection by Scalamandré

| APPROX.<br>MATERIAL WIDTH | 58" / 147.32 cm                                           |
|---------------------------|-----------------------------------------------------------|
| APPROX. REPEAT            | HORIZONTAL 58" / 147.32 cm<br>VERTICAL 31.625" / 80.33 cm |
| MATCH                     | HALF DROP                                                 |
| CONTENT                   | 60% COTTON 40% LINEN                                      |
| SUGGESTED USE             | MEDIUM DUTY MULTIPURPOSE                                  |
| ABRASION                  | 14,000 MARTINDALE                                         |
| CLEANABILITY              | WASHABLE                                                  |
| MADE IN                   | AUSTRIA                                                   |
| STOCKED IN                | SCALAMANDRE WAREHOUSE U.S.A.                              |
| DESIGN                    | ABSTRACT<br>ARCHITECTURAL ELEMENTS<br>GRAPHIC<br>SCENIC   |
| SCALE                     | LARGE                                                     |
|                           |                                                           |

## DESIGN INSPIRATION

This graphic, multi-colored pattern was inspired by the archways of a Moroccan riad, or courtyard. Digitally printed on a linen and cotton blend ground, this signature half-drop design has an organic flow and geometric sensibility. Each colorway features a dynamic palette that would be stunning at the window or as a glamorous upholstered headboard.