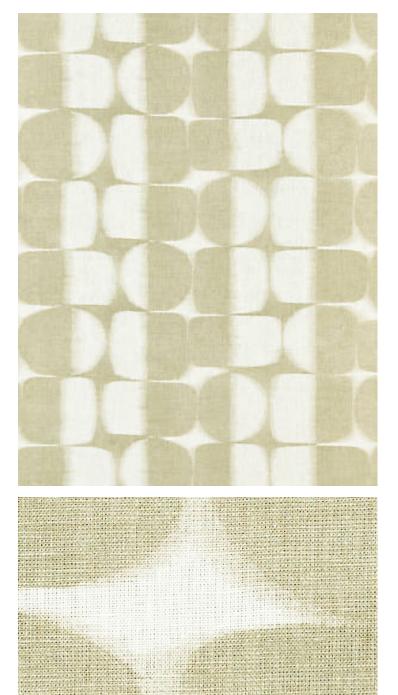

## RIFT LINEN PRINT DRIFTWOOD • SC 0001 16636

Printed Fabrics from the Sahara Collection by Scalamandré

| APPROX.<br>MATERIAL WIDTH | 55" / 139.70 cm                                       |
|---------------------------|-------------------------------------------------------|
| APPROX. REPEAT            | HORIZONTAL 55" / 139.70 cm<br>VERTICAL 16" / 40.64 cm |
| MATCH                     | STRAIGHT                                              |
| CONTENT                   | 100% LINEN                                            |
| SUGGESTED USE             | LIGHT DUTY MULTIPURPOSE                               |
| ABRASION                  | 10,000 WYZENBEEK                                      |
| CLEANABILITY              | DRY CLEAN ONLY                                        |
| MADE IN                   | ITALY                                                 |
| STOCKED IN                | SCALAMANDRE WAREHOUSE U.S.A.                          |
| DESIGN                    | DOTS / CIRCLES<br>GEOMETRIC<br>STRIPE                 |
| SCALE                     | EXTRA LARGE                                           |

## DESIGN INSPIRATION

Inspired by artistinal dyeing techniques, Rift Linen Print is a geometric pattern softened with subtle ikat movement and a distressed effect. Digitally printed on a 100% linen ground, the organic shapes are gently stacked, and colored to create a stripe effect. This full width pattern makes for soulful master bedroom drapes, or a charming sitting room ottoman.