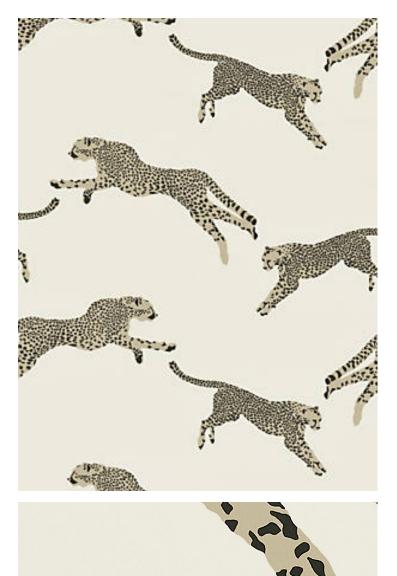

## LEAPING CHEETAH COTTON PRINT DUNE • SC 0001 16634

Printed Fabrics from the Leaping Cheetah Collection and Sahara Collection by Scalamandré

| APPROX.<br>MATERIAL WIDTH | 55" / 139.70 cm                                            |
|---------------------------|------------------------------------------------------------|
| APPROX. REPEAT            | HORIZONTAL 27.5" / 69.85 cm<br>VERTICAL 25.125" / 63.82 cm |
| MATCH                     | STRAIGHT                                                   |
| CONTENT                   | 100% COTTON                                                |
| SUGGESTED USE             | LIGHT DUTY MULTIPURPOSE                                    |
| ABRASION                  | 10,000 MARTINDALE                                          |
| CLEANABILITY              | DRY CLEAN ONLY                                             |
| MADE IN                   | ITALY                                                      |
| STOCKED IN                | SCALAMANDRE WAREHOUSE U.S.A.                               |
| DESIGN                    | BIRD / ANIMAL                                              |
| SCALE                     | LARGE                                                      |

## **DESIGN INSPIRATION**

Leaping Cheetah fabric is a signature pattern featuring cheetahs at play against a saturated backdrop. This fabric is digitally printed in Italy on a 100% cotton sateen weave, which gives the surface subtle sheen. The large-scale design is perfect for statement drapery, a chic upholstered headboard or occasional chair. Leaping Cheetah is a memorable design that comes in bold, fashion-inspired colorways and is offered in a coordinating wallcovering.