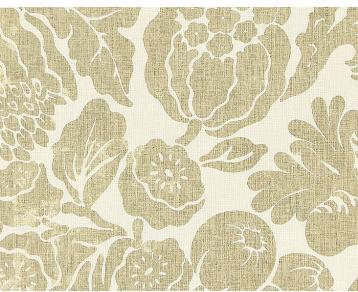

dré



APPROX. 53.5" / 135.89 cm

MATERIAL WIDTH

APPROX. REPEAT . . HORIZONTAL 35.625" / 90.49 cm

VERTICAL 37.75" / 95.89 cm

CONTENT . . . . 100% LINEN

SUGGESTED USE . . LIGHT DUTY DRAPERY CLEANABILITY . . . . DRY CLEAN ONLY

MADE IN ..... ITALY

STOCKED IN..... SCALAMANDRE WAREHOUSE U.S.A.

DESIGN ..... BOTANICAL / FOLIAGE

SCALE ..... LARGE

## **DESIGN INSPIRATION**

Inspired by a document from an Italian archive, this print of stylized pomegranates, foliage and flowers is modernized with burnished metallic pigments printed on a refined linen ground. The bold, curvy shapes are drawn at a dramatic scale and interpreted in subtle shades of gold and silver. The elegant allover design is ideal for curtain panels and patterned accents, such as occasional chairs and decorative cushions.



**DETAIL IMAGE**