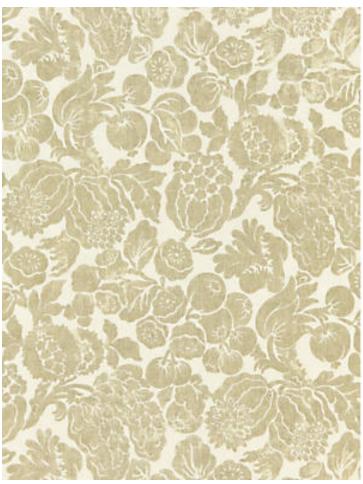

## ELSA LINEN PRINT

## BURNISHED GOLD • SC 0001 16606

Printed Fabrics from the Norden Collection by Scalamandré

APPROX. 53.5" / 135.89 cm

MATERIAL WIDTH

APPROX. REPEAT . . HORIZONTAL 35.625" / 90.49 cm

VERTICAL 37.75" / 95.89 cm

CONTENT . . . . 100% LINEN

SUGGESTED USE . . LIGHT DUTY DRAPERY CLEANABILITY . . . . DRY CLEAN ONLY

MADE IN ..... ITALY

STOCKED IN..... SCALAMANDRE WAREHOUSE U.S.A.

DESIGN ..... BOTANICAL / FOLIAGE

SCALE ..... LARGE

## **DESIGN INSPIRATION**

Inspired by a document from an Italian archive, this print of stylized pomegranates, foliage and flowers is modernized with burnished metallic pigments printed on a refined linen ground. The bold, curvy shapes are drawn at a dramatic scale and interpreted in subtle shades of gold and silver. The elegant allover design is ideal for curtain panels and patterned accents, such as occasional chairs and decorative cushions.