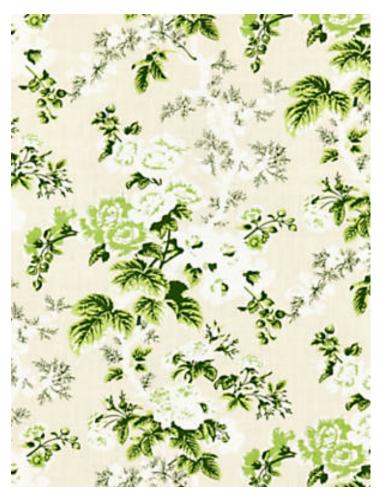

## ASCOT LINEN PRINT

## VERDURE • SC 0001 16602

Printed Fabrics from the Botanica Collection by Scalamandré

APPROX. 53.5" / 135.89 cm

MATERIAL WIDTH

APPROX. REPEAT .. HORIZONTAL 13" / 33.02 cm

VERTICAL 27.5" / 69.85 cm

MATCH ...... STRAIGHT
CONTENT ..... 100% LINEN

## **DESIGN INSPIRATION**

Ascot Linen Print features a graceful vine of climbing roses and hollyhocks. The chic monochromatic palette and spare, silhouette-like rendering gives this classic, pretty chintz design an entirely modern look. The medium scale makes this print easy option for adding an accent of pattern to an updated traditional or contemporary setting, as curtains or chair upholstery.