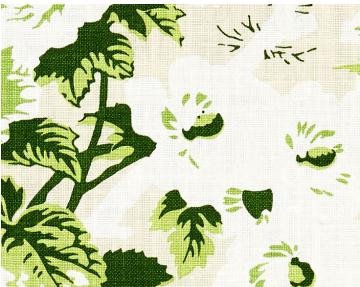

from the Botanica Collection by Scalamandré



APPROX. 53.5" / 135.89 cm

MATERIAL WIDTH

APPROX. REPEAT .. HORIZONTAL 13" / 33.02 cm

VERTICAL 27.5" / 69.85 cm

MATCH ...... STRAIGHT
CONTENT ..... 100% LINEN

SUGGESTED USE.. LIGHT DUTY MULTIPURPOSE

CLEANABILITY .... DRY CLEAN ONLY MADE IN ...... SWITZERLAND

STOCKED IN..... SCALAMANDRE WAREHOUSE U.S.A.

DESIGN ...... FLORAL SCALE ..... LARGE

## **DESIGN INSPIRATION**

Ascot Linen Print features a graceful vine of climbing roses and hollyhocks. The chic monochromatic palette and spare, silhouette-like rendering gives this classic, pretty chintz design an entirely modern look. The medium scale makes this print easy option for adding an accent of pattern to an updated traditional or contemporary setting, as curtains or chair upholstery.



**DETAIL IMAGE**