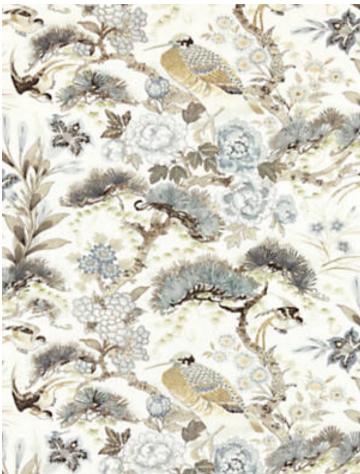

## SHENYANG LINEN PRINT

## PARCHMENT • SC 0001 16601

Printed Fabrics from the Botanica Collection by Scalamandré

**DETAIL IMAGE** 

APPROX. 54" / 137.16 cm

MATERIAL WIDTH

APPROX. REPEAT . . HORIZONTAL 27" / 68.58 cm

VERTICAL 26" / 66.04 cm

CONTENT . . . . 100% LINEN

SUGGESTED USE . . LIGHT DUTY MULTIPURPOSE

CLEANABILITY .... DRY CLEAN ONLY MADE IN ....... UNITED KINGDOM

STOCKED IN..... SCALAMANDRE WAREHOUSE U.S.A.

DESIGN . . . . . BIRD / ANIMAL

CHINOISERIE FLORAL

SCALE..... LARGE

## **DESIGN INSPIRATION**

Based on an archival English textile painting, this lovely chinoiserie print of flowers, branching pine trees and exotic water birds has a timeless and classic look. Printed on a Belgian linen ground in multicolored garden shades and updated neutral palettes, this print creates a decorative statement in a traditional interior, as curtain panels or upholstery for chairs, settees and ottomans.