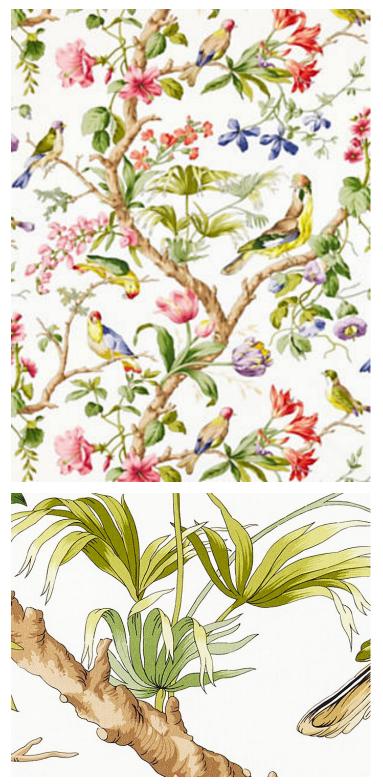

## BELIZE PRINT IVORY • SC 0001 16600

Printed Fabrics from the Botanica Collection by Scalamandré

| APPROX.<br>MATERIAL WIDTH | 53.5" / 135.89 cm                                       |
|---------------------------|---------------------------------------------------------|
| APPROX. REPEAT            | HORIZONTAL 26.75" / 67.95 cm<br>VERTICAL 30" / 76.20 cm |
| CONTENT                   | 100% COTTON                                             |
| SUGGESTED USE             | MEDIUM DUTY MULTIPURPOSE                                |
| CLEANABILITY              | DRY CLEAN ONLY                                          |
| MADE IN                   | FRANCE                                                  |
| STOCKED IN                | SCALAMANDRE WAREHOUSE U.S.A.                            |
| DESIGN                    | BIRD / ANIMAL<br>FLORAL                                 |
| SCALE                     | LARGE                                                   |

## DESIGN INSPIRATION

This pretty tropical print features a branching tree that is accented with foliage, flowers and exotic birds. The finely drawn detail of the design is interpreted in a profusion of color, adding to its botanical look. The silky-soft cotton percale ground has a wonderful hand and drape that is perfect for curtain panels and other decorative applications.