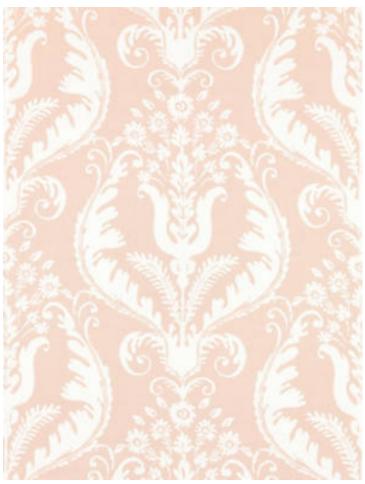

## PRIMAVERA LINEN PRINT

## BLUSH • SC 0001 16597

Printed Fabrics from the Botanica Collection by Scalamandré

APPROX. 57" / 144.78 cm

MATERIAL WIDTH

APPROX. REPEAT . . HORIZONTAL 28" / 71.12 cm

VERTICAL 25.25" / 64.14 cm

CONTENT . . . . 52% LINEN 48% COTTON

## **DESIGN INSPIRATION**

This joyous print interprets floral and foliage motifs in a painterly hand and classical symmetry, for a new twist on damask. The lively design is drawn in pale ivory against pretty garden shades and graphic navy. The scale is well suited to upholstered chair backs and seats, pillows and graceful draperies.