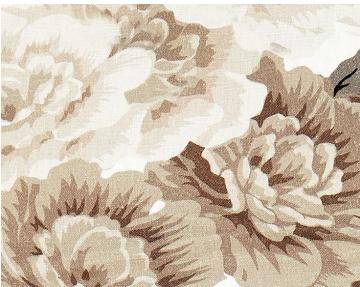

3.5" / 135.89 cm

MATERIAL WIDTH

APPROX. REPEAT . . HORIZONTAL 26.75" / 67.95 cm

VERTICAL 41" / 104.14 cm

MATCH . . . . . . . . HALF DROP AT 7.5"

CONTENT . . . . 100% LINEN

SUGGESTED USE.. MEDIUM DUTY MULTIPURPOSE

CLEANABILITY .... DRY CLEAN ONLY

MADE IN ..... FRANCE

STOCKED IN..... SCALAMANDRE WAREHOUSE U.S.A.

DESIGN ...... FLORAL SCALE ..... LARGE

## **DESIGN INSPIRATION**

This classic English print design offers an abundance of flowers on a grand scale, with hollyhocks in full bloom intermingled with passion flowers. The soft linen ground and updated palette of neutrals, sunwashed hues and crisp delft blues give a modern definition to this timeless floral chintz. It easily creates a summery garden atmosphere in any interior, as curtains, coverlets, wall or chair upholstery.



**DETAIL IMAGE**