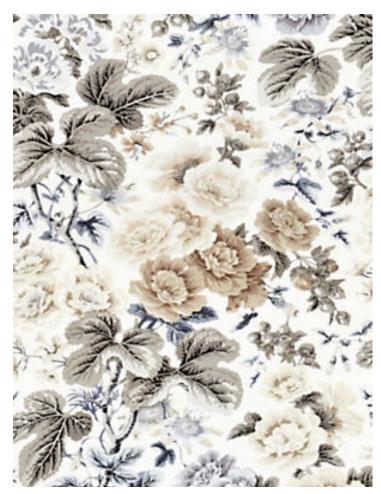

## HIGHGROVE LINEN PRINT

## WINTER SKY • SC 0001 16595

Printed Fabrics from the Botanica Collection by Scalamandré

APPROX. 53.5" / 135.89 cm

MATERIAL WIDTH

APPROX. REPEAT . . HORIZONTAL 26.75" / 67.95 cm

VERTICAL 41" / 104.14 cm

MATCH . . . . . . . . HALF DROP AT 7.5"

## **DESIGN INSPIRATION**

This classic English print design offers an abundance of flowers on a grand scale, with hollyhocks in full bloom intermingled with passion flowers. The soft linen ground and updated palette of neutrals, sunwashed hues and crisp delft blues give a modern definition to this timeless floral chintz. It easily creates a summery garden atmosphere in any interior, as curtains, coverlets, wall or chair upholstery.